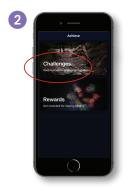

## JOINING THE FITNESS INCENTIVE CHALLENGE

Take the following steps from your computer or mobile device:

1 From the Sharecare home page, select the "Achieve" icon (shield)

2 Select "Challenges"

3 Select "Join All Challenges" (The Fitness Incentive Challenge is made up of separate monthly challenges. You must join all to participate.)