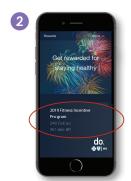

## VIEWING AND REDEEMING YOUR REWARDS

To view your rewards status or to redeem any earned awards, follow the instructions below.

- 1 Click on "Rewards" in the "Achieve" section
- 2 Select the Fitness Incentive Program listed
- 3 Select "Activities" to see your progress on the fitness incentive
- 4 Select "Redemptions" to view and claim your rewards. Select "Redeem My Points" to access the Marketplace.
- Shop the Marketplace