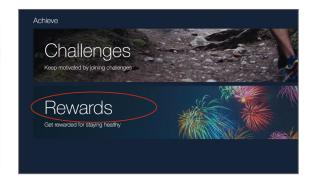

## VIEWING AND REDEEMING YOUR REWARDS

To view your rewards status or to redeem any earned awards, follow the instructions below.

- 1 Click on "Rewards" in the "Achieve" section
- 2 Select the Fitness Incentive Program listed
- 3 Select "Activities" to see your progress on the fitness incentive
- 4 Select "Redemptions" to view and claim your rewards. Select "Redeem My Points" to access the Marketplace.
- Shop the Marketplace