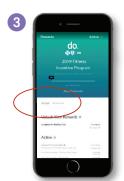

## VIEWING AND REDEEMING YOUR REWARDS

To view your rewards status or to redeem any earned awards, follow the instructions below.

- 1 Click on "Rewards" in the "Achieve" section
- 2 Select the Fitness Incentive Program listed
- 3 Select "Activities" to see your progress on the fitness incentive
- 4 Select "Redemptions" to view and claim your rewards. Select "Redeem My Points" to access the Marketplace.
- Shop the Marketplace