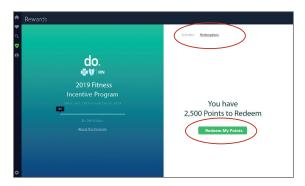

## VIEWING AND REDEEMING YOUR REWARDS

To view your rewards status or to redeem any earned awards, follow the instructions below.

- 1 Click on "Rewards" in the "Achieve" section
- 2 Select the Fitness Incentive Program listed
- 3 Select "Activities" to see your progress on the fitness incentive
- 4 Select "Redemptions" to view and claim your rewards. Select "Redeem My Points" to access the Marketplace.
- Shop the Marketplace