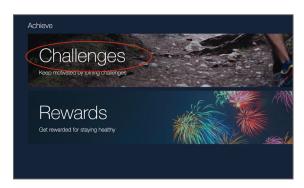

## JOINING THE FITNESS INCENTIVE CHALLENGE

Take the following steps from your computer or mobile device:

1 From the Sharecare home page, select the "Achieve" icon (shield)

2 Select "Challenges"

3 Select "Join All Challenges" (The Fitness Incentive Challenge is made up of separate monthly challenges. You must join all to participate.)