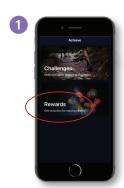

## VIEWING AND REDEEMING YOUR REWARDS

To view your rewards status or to redeem any earned awards, follow the instructions below.

- 1 Click on "Rewards" in the "Achieve" section
- 2 Select the Fitness Incentive Program listed
- 3 Select "Activities" to see your progress on the fitness incentive
- 4 Select "Redemptions" to view and claim your rewards. Select "Redeem My Points" to access the Marketplace.
- Shop the Marketplace