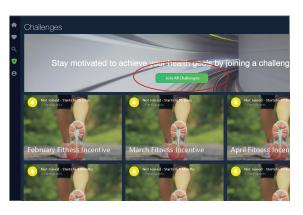

## JOINING THE FITNESS INCENTIVE CHALLENGE

Take the following steps from your computer or mobile device:

1 From the Sharecare home page, select the "Achieve" icon (shield)

2 Select "Challenges"

3 Select "Join All Challenges" (The Fitness Incentive Challenge is made up of separate monthly challenges. You must join all to participate.)