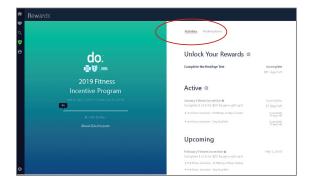

## VIEWING AND REDEEMING YOUR REWARDS

To view your rewards status or to redeem any earned awards, follow the instructions below.

- 1 Click on "Rewards" in the "Achieve" section
- 2 Select the Fitness Incentive Program listed
- 3 Select "Activities" to see your progress on the fitness incentive
- 4 Select "Redemptions" to view and claim your rewards. Select "Redeem My Points" to access the Marketplace.
- Shop the Marketplace