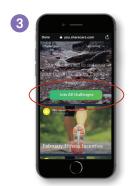

## JOINING THE FITNESS INCENTIVE CHALLENGE

Take the following steps from your computer or mobile device:

1 From the Sharecare home page, select the "Achieve" icon (shield)

2 Select "Challenges"

3 Select "Join All Challenges" (The Fitness Incentive Challenge is made up of separate monthly challenges. You must join all to participate.)