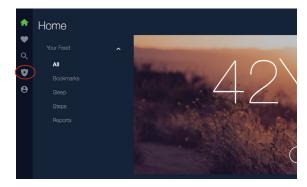

## JOINING THE FITNESS INCENTIVE CHALLENGE

Take the following steps from your computer or mobile device:

1 From the Sharecare home page, select the "Achieve" icon (shield)

2 Select "Challenges"

3 Select "Join All Challenges" (The Fitness Incentive Challenge is made up of separate monthly challenges. You must join all to participate.)