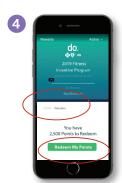

## VIEWING AND REDEEMING YOUR REWARDS

To view your rewards status or to redeem any earned awards, follow the instructions below.

- 1 Click on "Rewards" in the "Achieve" section
- 2 Select the Fitness Incentive Program listed
- 3 Select "Activities" to see your progress on the fitness incentive
- 4 Select "Redemptions" to view and claim your rewards. Select "Redeem My Points" to access the Marketplace.
- Shop the Marketplace