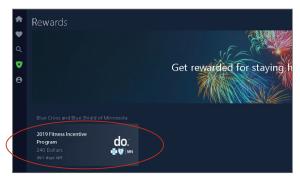

## VIEWING AND REDEEMING YOUR REWARDS

To view your rewards status or to redeem any earned awards, follow the instructions below.

- 1 Click on "Rewards" in the "Achieve" section
- 2 Select the Fitness Incentive Program listed
- 3 Select "Activities" to see your progress on the fitness incentive
- 4 Select "Redemptions" to view and claim your rewards. Select "Redeem My Points" to access the Marketplace.
- Shop the Marketplace